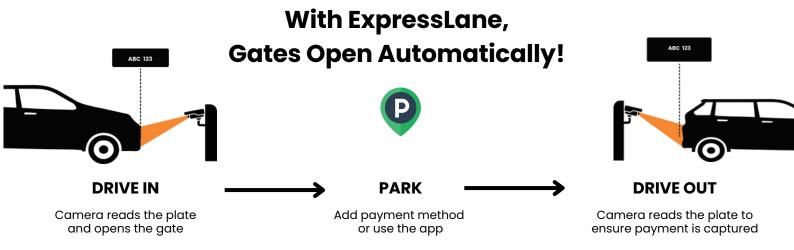

## **Ticketless AI-PARCS**

Set up ticketless parking in your locations with ExpressLane. Turn parking into a self-serve seamless experience using Al-assisted License Plate Matching technology for automated access and payments.

# No tickets, no waiting! With GMP AI, parking is a seamless experience.

Fixes light levels and blurs for a clearer read

Auto-crops LPR images for faster license plate matching

Trained on 1M+ reads from 1000+ LPR cameras

Fixes LPR misreads and broken sessions in real time

Support parkers with real-time reports and live lane monitoring.

Correct misreads manually to train GMP AI

Reduce Support Calls by 84%

Optimize
Revenue Capture